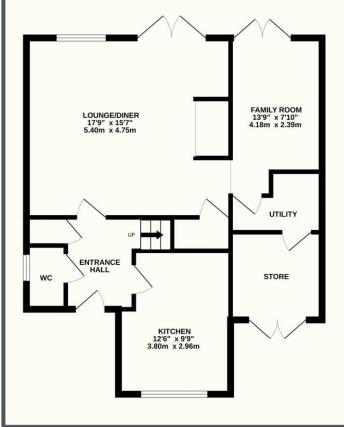

### Court Meadow Close, Rotherfield, TN6 3LW

This is a lovely four bedroom detached family home which is situated in a culde-sac position in the ever popular village of Rotherfield. The house itself is a great size and would be ideal for a family. Inside you have an entrance hall which has a cloakroom on one side and then the kitchen on the other. To the rear of the house you have a large sitting room with a fireplace and an extra room off of it which can be used as either a dining room, a study or playroom. Upstairs the property has four bedrooms and the family bathroom with the principle bedroom one having an en suite. Outside you have a driveway for the parking to the front and the rear houses the garden which has a patio and Lawn area. The location is absolutely superb and it isn't difficult to see why Rotherfield is so popular. You all within walking distance to the village centre with its brilliant primary school, local pubs, shops and of course stunning Sussex countryside. This is a fantastic family home which we would recommend coming to have a look at to fully appreciate

#### TOTAL FLOOR AREA: 1366 sq.ft. (126.9 sq.m.) approx.

Whilst every attempt has been made to ensure the accuracy of the floorplan contained here, measurements of doors, windows, rooms and any other items are approximate and no responsibility is taken for any error, omission or mis-statement. This plan is for illustrative purposes only and should be used as such by any prospective purchaser. The services, systems and appliances shown have not been tested and no guarantee as to their operability or efficiency can be given.