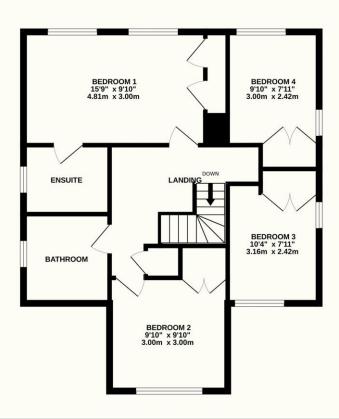

### Court Meadow Close, Rotherfield, TN6 3LW

This is a lovely four bedroom detached family home which is situated in a culde-sac position in the ever popular village of Rotherfield. The house itself is a great size and would be ideal for a family. Inside you have an entrance hall which has a cloakroom on one side and then the kitchen on the other. To the rear of the house you have a large sitting room with a fireplace and an extra room off of it which can be used as either a dining room, a study or playroom. Upstairs the property has four bedrooms and the family bathroom with the principle bedroom one having an en suite. Outside you have a driveway for the parking to the front and the rear houses the garden which has a patio and Lawn area. The location is absolutely superb and it isn't difficult to see why Rotherfield is so popular. You all within walking distance to the village centre with its brilliant primary school, local pubs, shops and of course stunning Sussex countryside. This is a fantastic family home which we would recommend coming to have a look at to fully appreciate

#### TOTAL FLOOR AREA: 1366 sq.ft. (126.9 sq.m.) approx.

Whilst every attempt has been made to ensure the accuracy of the floorplan contained here, measurements of doors, windows, rooms and any other items are approximate and no responsibility is taken for any error, omission or mis-statement. This plan is for illustrative purposes only and should be used as such by any prospective purchaser. The services, systems and appliances shown have not been tested and no guarantee as to their operability or efficiency can be given.